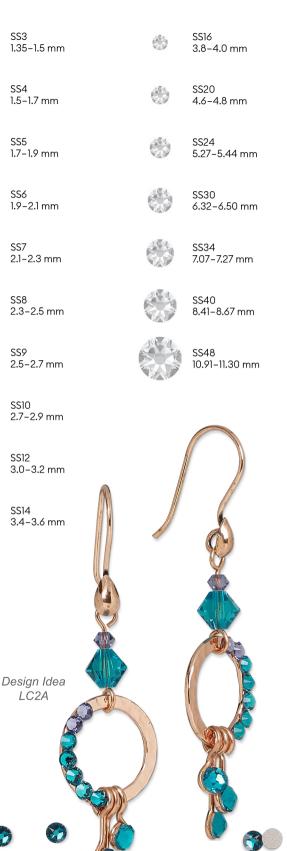

Jet Light Chrome Z

**Selected Sizes** 

SS3

SS4

SS5

SS6

SS7

SS8

SS9

SS12

SS14

0

0

٢

0

56.