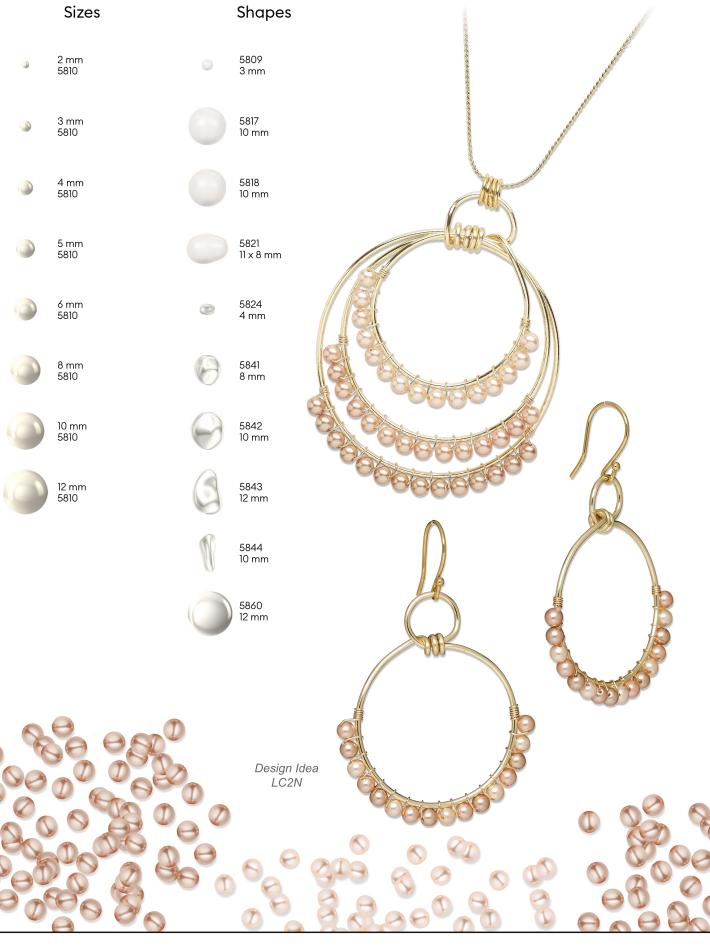

| Crystal Iridescent<br>Rouge Pearl           |
| Crystal Copper Pearl             | Crystal Powder<br>Green Pearl   | G     | Gemcolors                          |                                             |
| Crystal Rose<br>Gold Pearl       | Crystal Eden<br>Green Pearl     |       | Crystal Mystic<br>Black Pearl      |                                             |
| Crystal Rose<br>Peach Pearl      | Crystal Light<br>Green Pearl    | Iride | escent Colors                      |                                             |
| Crystal Peach Pearl              | Crystal Antique<br>Brass Pearl  |       | Crystal Pearlescent<br>White Pearl |                                             |

Crystal Iridescent Dreamy Rose Pearl

Crystal Iridescent Dove Grey Pearl

Crystal Dark Green Pearl



**PEARLS**